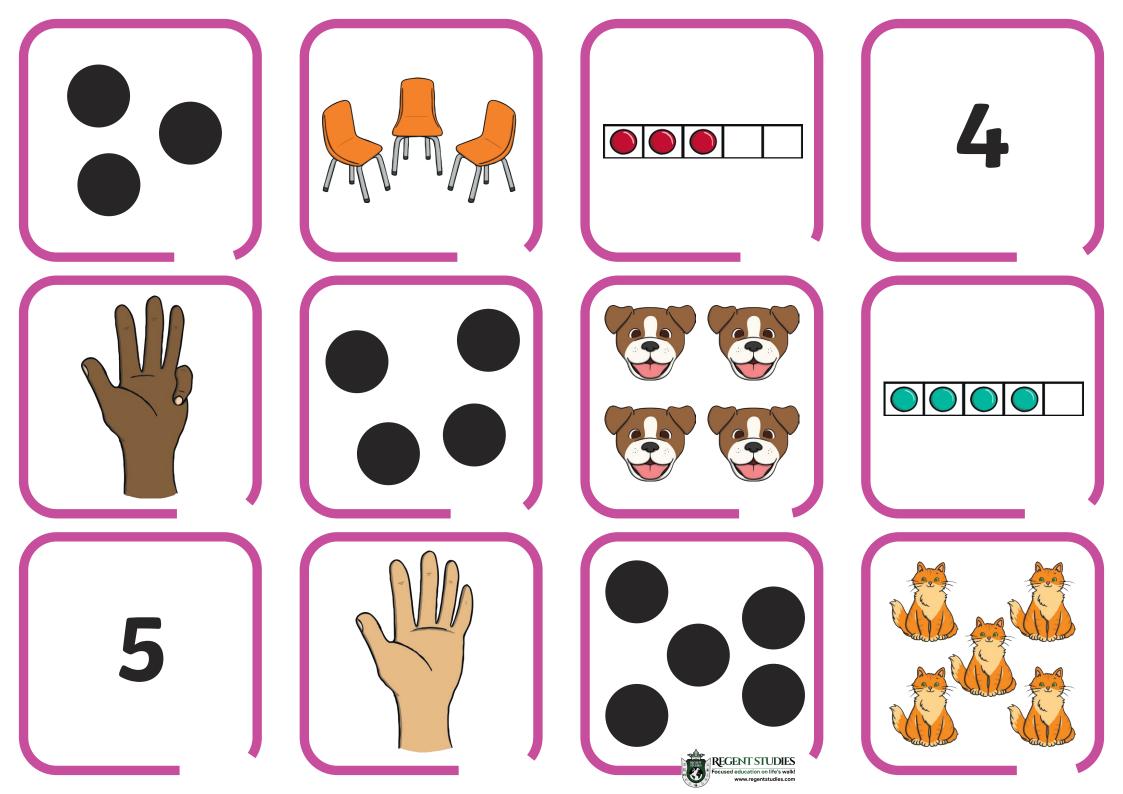

#### 1 to 10 Maths So

Can you sort the numbers 1 to 10?

ocused education on life's walk! www.regentstudies.com

| 6 six          | 7 seven 🔃 🚺 | 8 eight |
|----------------|-------------|---------|
|                |             |         |
|                |             |         |
|                |             |         |
|                |             |         |
|                |             |         |
|                |             |         |
|                |             |         |
|                |             |         |
|                |             |         |
|                |             |         |
| REGENT STUDIES |             |         |

# 1 to 10 Maths Sorting Activity

Can you sort the numbers 1 to 10?

Focused education on life's walk!

| 1 | one | • 2 | two | • | 3 | three | •• | 4 | four | • •<br>• • |
|---|-----|-----|-----|---|---|-------|----|---|------|------------|
|   |     |     |     |   |   |       |    |   |      |            |
|   |     |     |     |   |   |       |    |   |      |            |
|   |     |     |     |   |   |       |    |   |      |            |
|   |     |     |     |   |   |       |    |   |      |            |
|   |     |     |     |   |   |       |    |   |      |            |
|   |     |     |     |   |   |       |    |   |      |            |
|   |     |     |     |   |   |       |    |   |      |            |
|   |     |     |     |   |   |       |    |   |      |            |
|   |     |     |     |   |   |       |    |   |      |            |
|   |     |     |     |   |   |       |    |   |      |            |