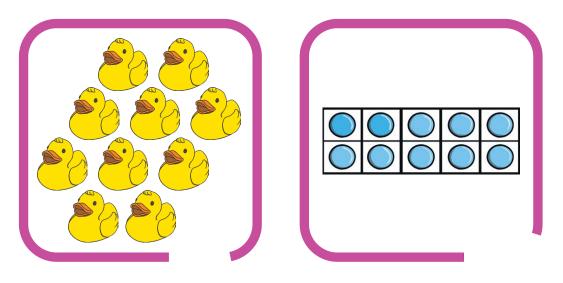

### **Sorting Activity**

| ht 🚺 🚺         | 9 nine | 10 ten |  |
|----------------|--------|--------|--|
|                |        |        |  |
|                |        |        |  |
|                |        |        |  |
|                |        |        |  |
|                |        |        |  |
|                |        |        |  |
|                |        |        |  |
|                |        |        |  |
|                |        |        |  |
|                |        |        |  |
|                |        |        |  |
|                |        |        |  |
| REGENT STUDIES |        |        |  |