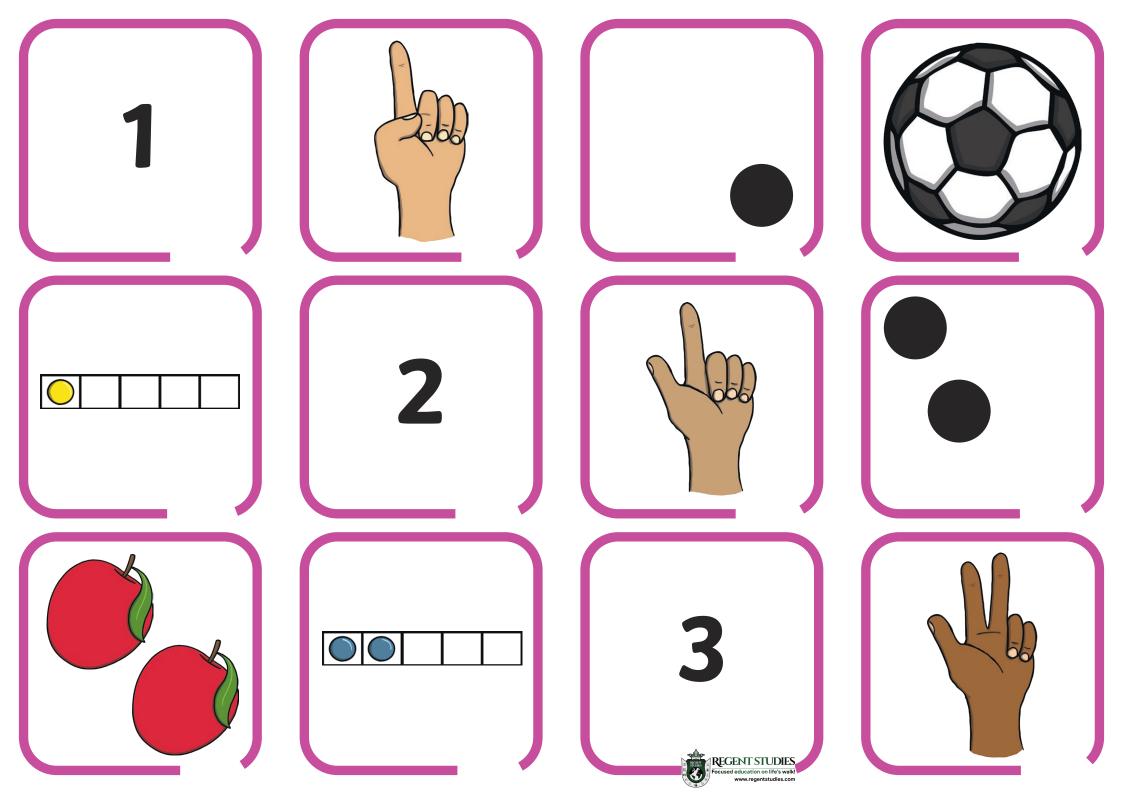

# 1 to 10 Maths Sorting Activity

Can you sort the numbers 1 to 10?

Focused education on life's walk!

| 1 | one | • 2 | two | • | 3 | three | •• | 4 | four | • •<br>• • |
|---|-----|-----|-----|---|---|-------|----|---|------|------------|
|   |     |     |     |   |   |       |    |   |      |            |
|   |     |     |     |   |   |       |    |   |      |            |
|   |     |     |     |   |   |       |    |   |      |            |
|   |     |     |     |   |   |       |    |   |      |            |
|   |     |     |     |   |   |       |    |   |      |            |
|   |     |     |     |   |   |       |    |   |      |            |
|   |     |     |     |   |   |       |    |   |      |            |
|   |     |     |     |   |   |       |    |   |      |            |
|   |     |     |     |   |   |       |    |   |      |            |
|   |     |     |     |   |   |       |    |   |      |            |