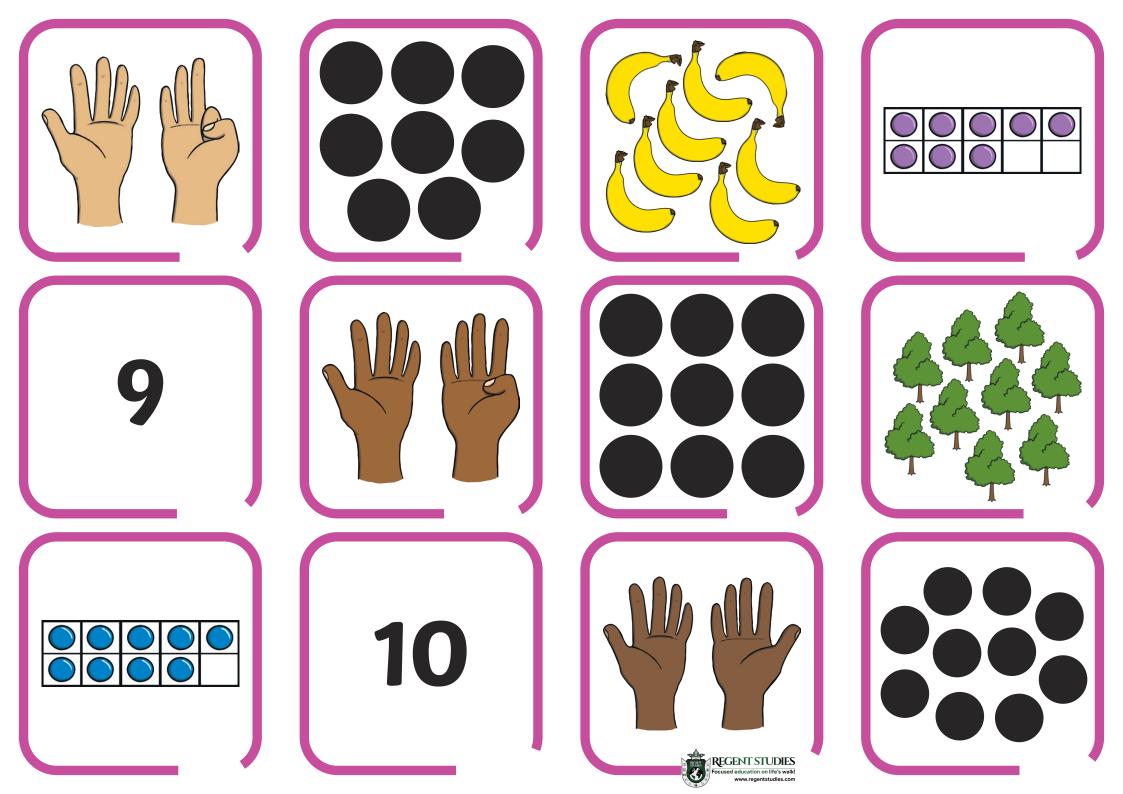

### **Sorting Activity**

| ht 🚺 🚺         | 9 nine | 10 ten |  |
|----------------|--------|--------|--|
|                |        |        |  |
|                |        |        |  |
|                |        |        |  |
|                |        |        |  |
|                |        |        |  |
|                |        |        |  |
|                |        |        |  |
|                |        |        |  |
|                |        |        |  |
|                |        |        |  |
|                |        |        |  |
|                |        |        |  |
| REGENT STUDIES |        |        |  |

# 1 to 10 Maths Sorting Activity

Can you sort the numbers 1 to 10?

Focused education on life's walk!

| 6 six | 7 seven 🔛 📑 | 8 eight 🔂 | 9 nine 🔡 |
|-------|-------------|-----------|----------|
|       |             |           |          |
|       |             |           |          |
|       |             |           |          |
|       |             |           |          |
|       |             |           |          |
|       |             |           |          |
|       |             |           |          |
|       |             |           |          |
|       |             |           |          |
|       |             |           |          |
|       |             |           |          |