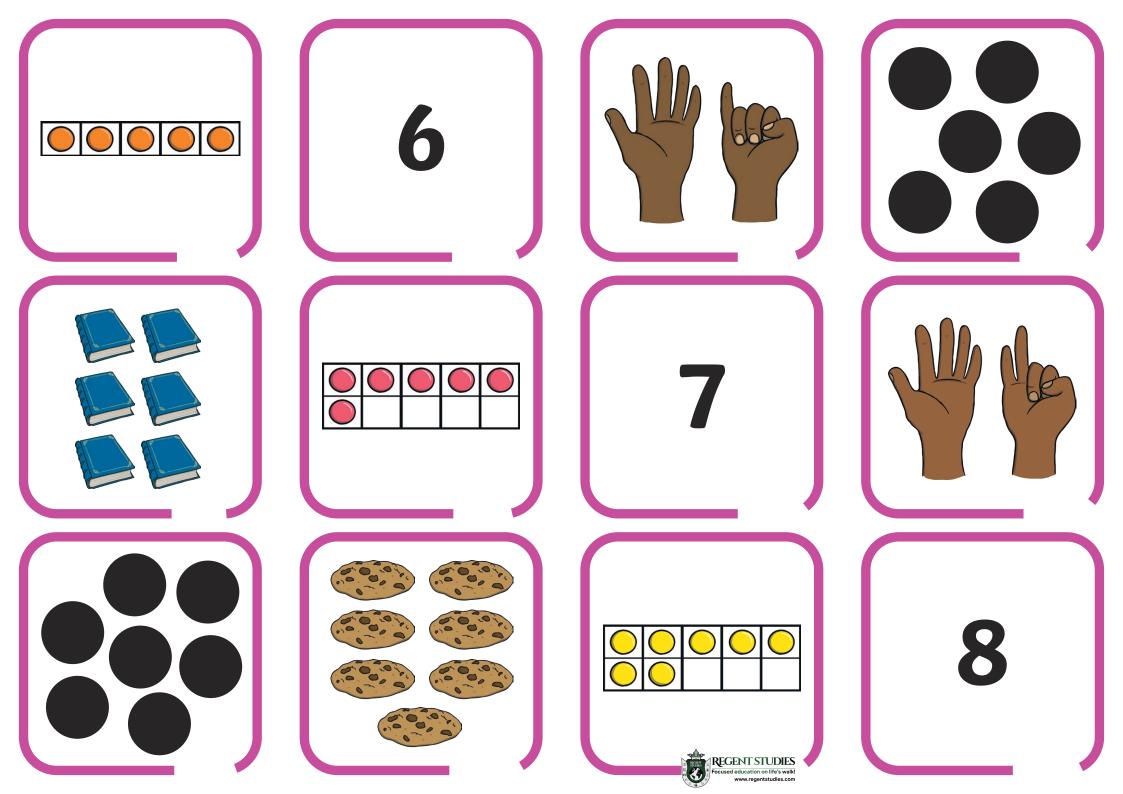

#### 1 to 10 Maths So

Can you sort the numbers 1 to 10?

ocused education on life's walk! www.regentstudies.com

| 6 six          | 7 seven 🔃 🚺 | 8 eight |
|----------------|-------------|---------|
|                |             |         |
|                |             |         |
|                |             |         |
|                |             |         |
|                |             |         |
|                |             |         |
|                |             |         |
|                |             |         |
|                |             |         |
|                |             |         |
| REGENT STUDIES |             |         |

# 1 to 10 Maths Sorting Activity

Can you sort the numbers 1 to 10?

Focused education on life's walk!

| 6 six | 7 seven 🔛 📑 | 8 eight 🔂 | 9 nine 🔡 |
|-------|-------------|-----------|----------|
|       |             |           |          |
|       |             |           |          |
|       |             |           |          |
|       |             |           |          |
|       |             |           |          |
|       |             |           |          |
|       |             |           |          |
|       |             |           |          |
|       |             |           |          |
|       |             |           |          |
|       |             |           |          |